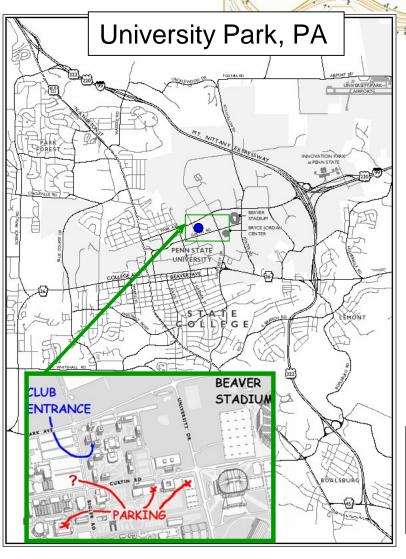

## PENN STATE MODEL RAILROAD CLUB OPEN HOUSE

Saturday, December 6<sup>th</sup> from 10 to 6 Sunday, December 7<sup>th</sup> from 11 to 4

**FREE TOURS!** 

Membership open:
Students and public
7PM Wednesdays

PSU MRRC
ROOM 10
Park, PA
PINCHOT HALL

- Over 2000' of HO track
- Over 400 sq.ft. of Benchwork
- Minimum radius = 36"
- Wireless DCC System
- Scenery work in progress

Visitors may run their own trains! (NMRA HO scale, Kadee Couplers, DCC)