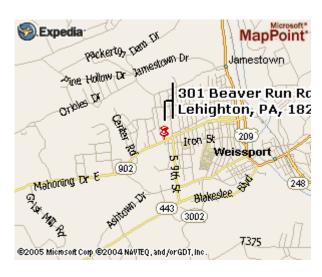

## Saturday, November 1, 2008 9:00am to 3:00pm

Place: Lehighton Area Middle School Gym 301 Beaver Run Road Lehighton, PA 18235

Admission: \$4.00

Ages 12 & under are FREE with an Adult

| Table & A         | Admission \$25.00: |      |
|-------------------|--------------------|------|
| Electrical        | Outlets required:  |      |
|                   | Total Enclosed:    |      |
| Name:<br>Address: |                    |      |
| _                 |                    | Zip: |
| Phone:            |                    |      |